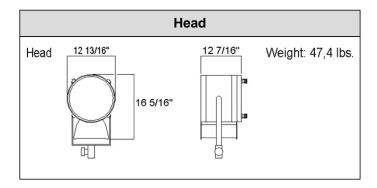

## **Features**

- Aluminium mirror
- Safety switch for user's protection
- Safety glass
- MSR 2500W "Daylight" 5600°K bulb
- Ø 300mm Fresnel lens
- Light focusable : beam angle range 6°/60°

| Photometric Features |          |      |              |
|----------------------|----------|------|--------------|
|                      | Distance | Beam | Foot Candles |
|                      | 20 Ft    | 2.5  | 4554         |
| Snot                 | 30 Ft    | 3.7  | 2024         |
| Spot                 | 40 Ft    | 5.0  | 1139         |
|                      | 50 Ft    | 6.2  | 729          |
|                      | 20 Ft    | 23.1 | 351          |
| Flood                | 30 Ft    | 34.6 | 156          |
| Flood                | 40 Ft    | 46.2 | 88           |
|                      | 50 Ft    | 57.7 | 56           |