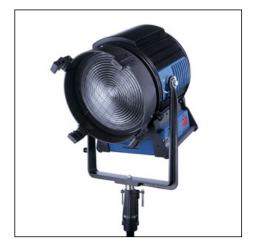

## PROLIGHT 2500W (Ref: 2115NT)

The 2500W PROLIGHT combines the advantages of single-ended lamp technology and short focal Fresnel lens to optimise light performance while reducing considerably weight and size. The light gives extremely powerful beam in spot and a smooth, wide spread in flood position.

Built to the same rigorous production standards as all LTM products to ensure reliability, ruggedness and longevity, the 2500W PROLIGHT is compatible with both 2,5KW magnetic ballast or 2,5/4KW dimmable electronic ballast

## **Features**

- Aluminium mirror
- Safety switch for user's protection
- Safety glass
- MSR 2500W "Daylight" 5600°K bulb
- Ø 300mm Fresnel lens
- Light focusable : beam angle range 6°/60°

| Photometric Features |          |      |              |
|----------------------|----------|------|--------------|
|                      | Distance | Beam | Foot Candles |
|                      | 20 Ft    | 2.5  | 4554         |
| Snot                 | 30 Ft    | 3.7  | 2024         |
| Spot                 | 40 Ft    | 5.0  | 1139         |
|                      | 50 Ft    | 6.2  | 729          |
|                      | 20 Ft    | 23.1 | 351          |
| Flood                | 30 Ft    | 34.6 | 156          |
| Flood                | 40 Ft    | 46.2 | 88           |
|                      | 50 Ft    | 57.7 | 56           |